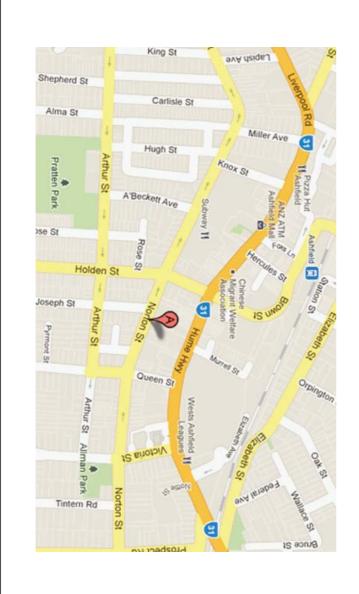

## Saraswati Puja 2012

Saturday 28 January

## Venue:

Polish Club Ltd 73 Norton Street Ashfield NSW 2131

## Programme:

Puja start : 11.00 AM : 12:30 PM Pushpanjali : 1:00 PM Prosad distribution Lunch : 2:00 PM Children art competition : 3:30 PM : 4:30 PM Prodip lighting competition Shankhha dhwani : 5:30 PM Cultural programme : 6:00 PM : 8:30 PM Raffle draw : 9:00 PM Dinner Closing



## वानी आयावमा २००२

**Sri Sri Saraswati Puja for 2012** and accompanying events organized by Bangladesh Puja Association Australia will take place on Saturday 28 January 2012 at Ashfield Polish Club.

Please join us with family and friends to pray for Ma Saraswati's blessings and to enjoy various events on this auspicious day.

Sincerely

**Kishore Das**President
0408 230 737

**Bidhan Roy** Secret